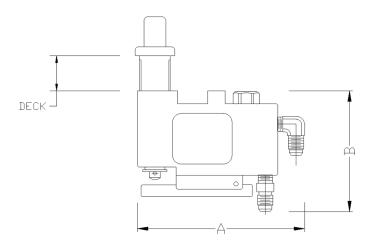

| Technical Data |                     |                           |        |           |                |                |
|----------------|---------------------|---------------------------|--------|-----------|----------------|----------------|
| Ref.           | Description         | Working pressure<br>(psi) | A (mm) | B<br>(mm) | Deck<br>(mm)   | Weight<br>(kg) |
| E440-A-01A     | Quick release valve | 350 (5000)                | 121    | 87        | 3 - 25         | 0,39           |
| E440-A-01B     | Quick release valve | 350 (5000)                | 121    | :<br>: 87 | ·<br>: 28 - 50 | 0,39           |