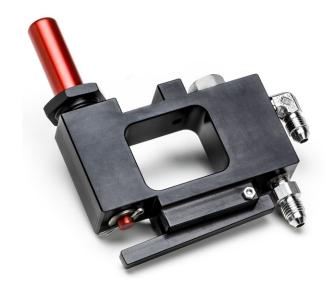

## **E440 Quick release valve**

Easy to operate by pressing the button by hand or by feet, is used to quickly release the function on which it is mounted.

It was born as a panic button to be inserted in the vang circuit and it can be used wherever an immediate release is needed.