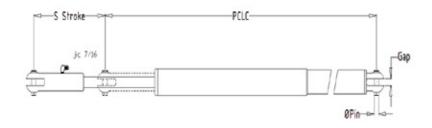

| Technical Data |                       |                             |                                   |                   |                |              |
|----------------|-----------------------|-----------------------------|-----------------------------------|-------------------|----------------|--------------|
| Ref.           | Description           | Max pull force<br>@ 5000PSI | Return force<br>@ 600 PSI<br>(kg) | Gap / Pin<br>(in) | Stroke<br>(mm) | PCLC<br>(mm) |
| E850-VC-017    | -17 Vang – gas return | 3180                        | 680                               | 5/8               | 241            | Custom       |
| E850-VC-022    | -22 Vang – gas return | 4660                        |                                   | 5/8               | 254            | Custom       |
| E850-VC-030    | -30 Vang – gas return | 7210                        | :<br>: 1370                       | 3/4               | 280            | Custom       |
| E850-VC-040    | -40 Vang – gas return | 11640                       | 1960                              |                   | 305            | Custom       |
| E850-VC-060    | -60 Vang – gas return | 15570                       | . 2670                            | 1                 | 357            | Custom       |
| E850-VC-090    | -90 Vang – gas return | 19210                       | 3470                              | 1 1/4             | 406            | Custom       |