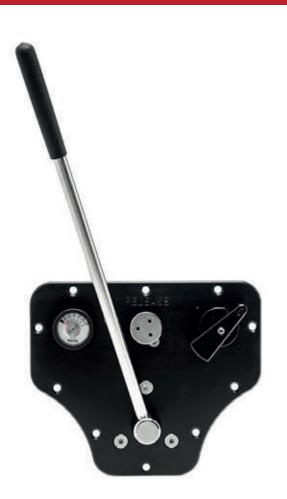

## E320 Manual Panel

The E320 manual panel is the simplest way to operate your hydraulic system.

Can be configurated to control a single function (SF) or up to four functions in the multi-function version (MF).

It can be mounted alone for manual use only or in combination with the CLP series electric pumps.

In the most complete systems it can be used as a manual backup.

| Technical Data |                           |           |           |           |
|----------------|---------------------------|-----------|-----------|-----------|
| Ref.           | Description               | H<br>(mm) | W<br>(mm) | D<br>(mm) |
| E320-SF-01     | Single function Panel     | 216       | 254       | 95        |
| E320-MF-01     | Up to four Function panel | 216       | 254       | 115       |