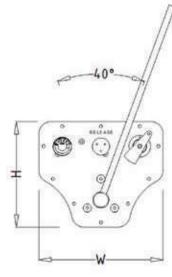

It can be mounted alone for manual use only or in combination with the CLP series electric pumps.

In the most complete systems it can be used as a manual backup.

| Technical Data |                           |           |           |           |
|----------------|---------------------------|-----------|-----------|-----------|
| Ref.           | Description               | H<br>(mm) | W<br>(mm) | D<br>(mm) |
| E320-SF-01     | Single function Panel     | 216       | 254       | 95        |
| E320-MF-01     | Up to four Function panel | 216       | 254       | 115       |