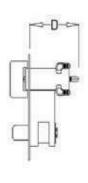

It can be mounted alone for manual use only or in combination with the CLP series electric pumps.

In the most complete systems it can be used as a manual backup.

| Technical Data |                           |           |           |           |
|----------------|---------------------------|-----------|-----------|-----------|
| Ref.           | Description               | H<br>(mm) | W<br>(mm) | D<br>(mm) |
| E320-SF-01     | Single function Panel     | 216       | 254       | 95        |
| E320-MF-01     | Up to four Function panel | 216       | 254       | 115       |