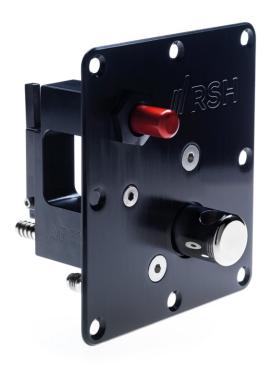

## E320 MPA Mini panel

Control panel developed for use on 40-footer racers, combines speed and ease of use. Using simply a pump and a push button quick release can move every single function. The dimensions and weight are reduced to a minimum and this means that it can be installed without compromise right where it is needed. The MPA series control units are the right choice for those looking for a simple but effective and ergonomic installation.