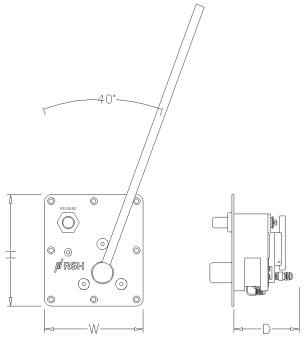

| Technical Data |                |           |           |           |
|----------------|----------------|-----------|-----------|-----------|
| Ref.           | Description    | H<br>(mm) | W<br>(mm) | D<br>(mm) |
| E320-MPA-01    | RSH Mini Panel | 165       | 148       | 95        |